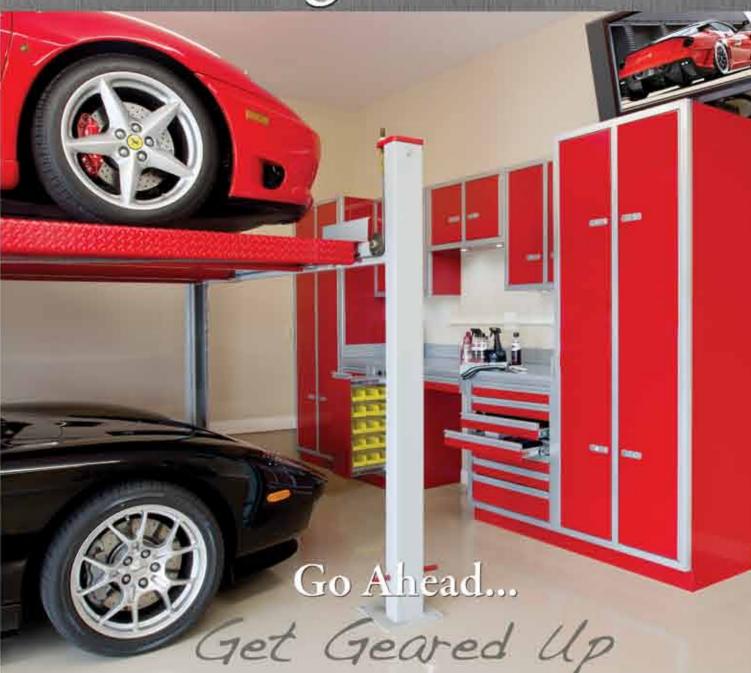

## Garage Cabinets

Shelf System Wall Cabinets Drawer & Storage Rolling Work Bench Sink & Storage **Closet Cabinet** Cabinets & Benches That Work as Hard **Tool Storage** as You Do Challenger garage systems are built to tailor to your exact workspace needs. Constructed of aluminum to stand up to the demands you place upon it, Challenger cabinets are designed to resist moisture, oils, residues, and chemicals - giving you a lifetime of tinkering.

End Closet
& Adjustable
Shelf Units
with Roll Out
Work Bench

"I can get all my
to-do's done and
never miss a play!"

Tool Bench with Built-in TV

Garage Cabinets as Unique and Individual as You Are

Trash & Towel Slide Out