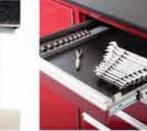

## Features & Options

Clothes Bar

Adjustable Legs

Recessed Lights

Trigger Latch

Drawers Rated for 100lbs

Counter Tops: Powder coat • Tuff coat • Brushed stainless steel Base Cabinets: Aluminum front with integral aluminum frame