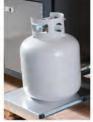

- LP tank mount (shelf in non LP bases) Weather stripping
- Refrigerator option available

Standard Door: Frameless aluminum laminated panel in choice of colors **Dimensions:** 35" H x 24" D • Width from 12" to 36" in 3" increments