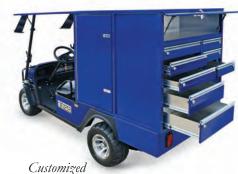

### Take it With You Lift System

Challenger's custom grill cart lift system makes it easy to transport your grill wherever you go!

O

Large Cart

Shown with optional camouflage finish

76" Cart

LG = 21" hole • XL = 26" hole