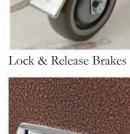

Configurations: Door only • Door/drawer • One adjustable shelf

• Full extension glides • Optional pull outs and shelves

Grill Cabinets: Custom built to the grill manufacturer's specifications. (Cabinet must be a minimum of 6" in width on both sides of the grill width dimension)