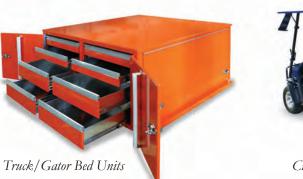

s



Chevy Green



Custom Pulls



Trigger Latch





Built-in TV Units

Counter Extension Hinge

Counter Tops: Powder coat or optional brushed stainless steel finish

Base Cabinets: Aluminum front with integral aluminum frame • Adjustable legs

- LP tank mount (shelf in non LP bases) Weather stripping
- Refrigerator option available

Standard Door: Frameless aluminum laminated panel in choice of colors **Dimensions:** 35" H x 24" D • Width from 12" to 36" in 3" increments

Configurations: Door only • Door/drawer • One adjustable shelf

• Full extension glides • Optional pull outs and shelves

Grill Cabinets: Custom built to the grill manufacturer's specifications. (Cabinet must be a minimum of 6" in width on both sides of the grill width dimension)



#### and More Quality Products









## Go Ahead... Get Creative

#### **Challenger Cabinets**

1205 East Lincoln Street Nappanee, Indiana 46550 www.challengercabinets.com



# Grill Carts



Go Ahead... Get Cookin

# Designed with the Griller in Mind

The joy of grilling comes from having everything you need right at your fingertips.
Challenger grill carts are designed so that all your grilling supplies will always be within reach - right when you need them.
So get cooking and relax with a
Challenger grill cart designed just for you!

**Economy Grill Cart** 

#### Tailgater with sink

# Grill Carts as Unique and Individual as You Are

Challenger creates grill carts of a variety of sizes and colors to meet your individual needs no matter what the setting or use.

Built to hold your grill with enough storage and counter sp