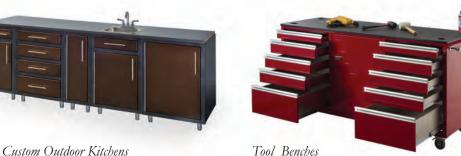

### Features & Options

Chevy Green

Custom Pulls

Trigger Latch

Built-in TV Units

Counter Extension Hinge

Counter Tops: Powder coat or optional brushed stainless steel finish

Base Cabinets: Aluminum front with integral aluminum frame • Adjustable legs

- LP tank mount (shelf in non LP bases) Weather stripping
- Refrigerator option available

Standard Door: Frameless aluminum laminated panel in choice of colors **Dimensions:** 35" H x 24" D • Width from 12" to 36" in 3" increments

Configurations: Door only • Door/drawer • One adjustable shelf

• Full extension glides • Optional pull outs and shelves

Grill Cabinets: Custom built to the grill manufacturer's specifications. (Cabinet must be a minimum of 6" in width on both sides of the grill width dimension)