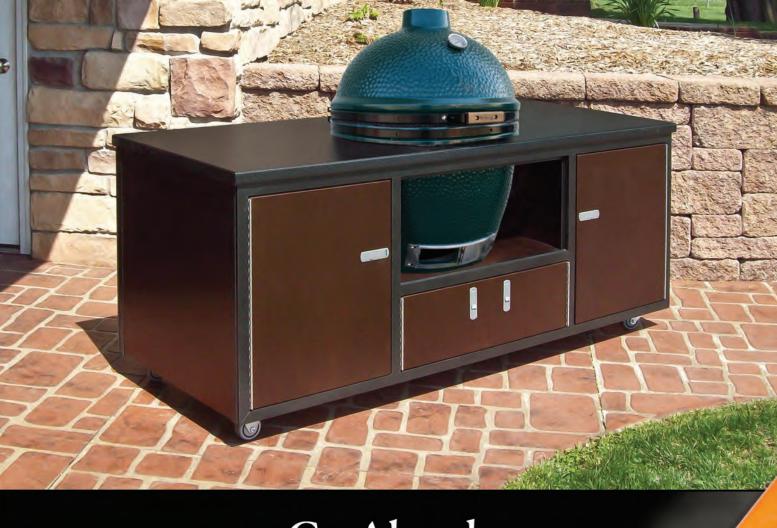

# Grill Carts

Go Ahead... Get Cookin

# Designed with the Griller in Mind

The joy of grilling comes from having everything you need right at your fingertips.
Challenger grill carts are designed so that all your grilling supplies will always be within reach - right when you need them.
So get cooking and relax with a
Challenger grill cart designed just for you!

**Economy Grill Cart** 

# Grill Carts as Unique and Individual as You Are

Challenger creates grill carts of a variety of sizes and colors to meet your individual needs no matter what the setting or use.

Built to hold your grill with enough storage and counter space to get the job done to everyone's delight. Each grill cart is extremely portable and will make a fine addition to any patio.

#### Select Your Size

Economy Cart - fits LG, XL ceramic grills Small Cart - fits MED. LG. XL ceramic grills 48" Cart - fits MED, LG ceramic grills 54" Cart - fits XL ceramic grills 76" Cart - fits MED, LG, XL ceramic grills