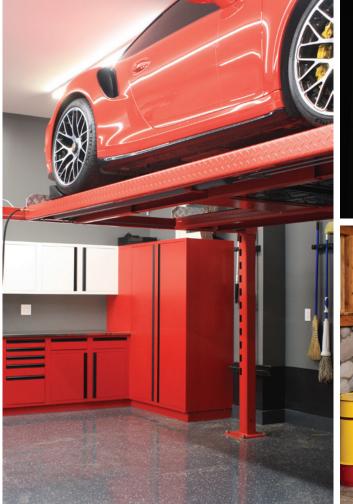

# WHY CHALLENGER DESIGNS?

Each product is crafted from high-quality powder-coated aluminum that won't warp, rot or rust.

Cabinets come fully assembled or with minimal assembly required and are quick to install.

Each cabinet solution is built according to your space and needs to ensure a perfect fit every time.

All products are available with our high-quality aluminum, stainless steel or custom maple butcher block countertops, or can be built to support any countertop material you source.

In-house designers to create the perfect layout for you.

Built from start to finish in the USA.

Limited lifetime warranty.

Looking for a particular aesthetic? Hundreds of cabinet design options await, including custom finishes, countertops, bartops, configurable pegboards and add-ons that work for you.

#### Design Features

- Durable powder-coated aluminum cabinetry
- Customizable designs
- Full-extension drawers
- Will not warp or rot
- Cabinets arrive fully assembled
- Easy to set up/install
- Low maintenance
- Limited lifetime warranty
- Made in America