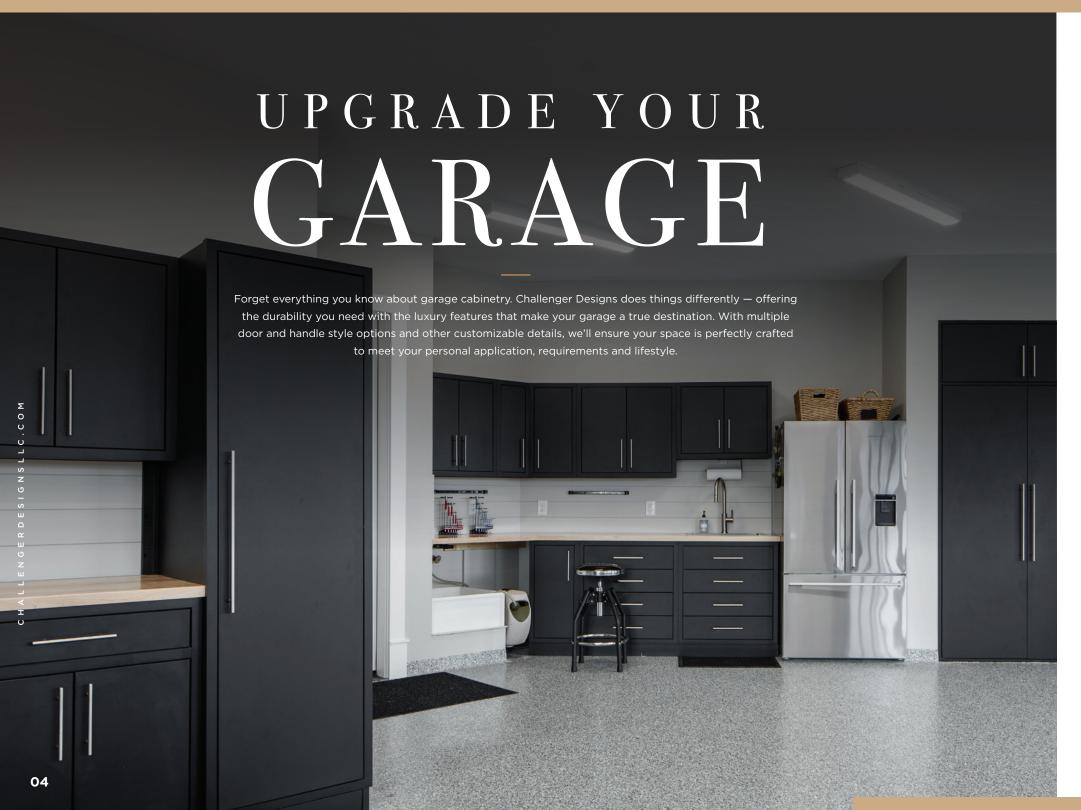

# TRANSFORM YOUR SPACE

With a talented team of in-house designers, we can help you bring your vision to reality. We'll work closely with your dealer to create a custom design to transform any of your unfinished spaces — from mudrooms and basements, to game rooms and boat houses, to sport rooms, covered porches, wet bars and beyond.

#### Design Features

- Durable powder-coated aluminum cabinetry
- Customizable designs
- Full-extension drawers
- Will not warp or rot
- Cabinets arrive fully assembled
- Easy to set up/install
- Low maintenance
- Limited lifetime warranty
- Made in America