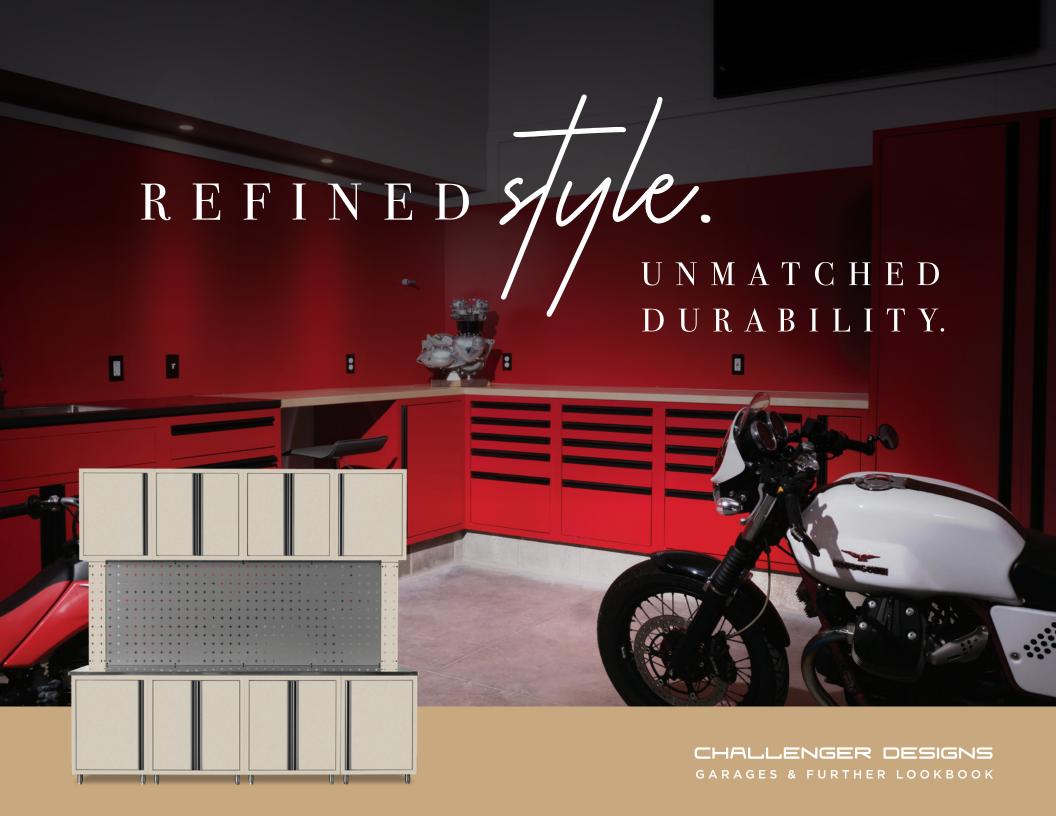

# WHY CHALLENGER DESIGNS?

Each product is crafted from high-quality powder-coated aluminum that won't warp, rot or rust.

Cabinets come fully assembled or with minimal assembly required and are quick to install.

In-house designers to create the perfect layout for you.

Built from start to finish in the USA.

Limited lifetime warranty.

Looking for a particular aesthetic? Hundreds of cabinet design options await, including custom finishes, countertops, bartops, configurable pegboards and add-ons that work for you.

#### Design Features

- Durable powder-coated aluminum cabinetry
- Customizable designs
- Full-extension drawers
- Will not warp or rot
- Cabinets arrive fully assembled
- Easy to set up/install
- Low maintenance
- Limited lifetime warranty
- Made in America