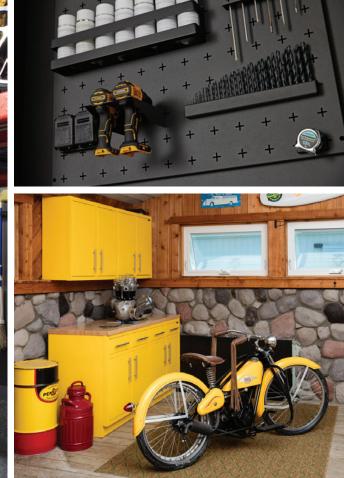

## Optional Add-ons

- In-house designed countertops, backsplashes and raised bar tops
- Matching toe kick kits
- Casters (where applicable)
- On-demand water system
- Sink and faucet options

## Door Styles

Pan

Shaker

Ribbed Shaker