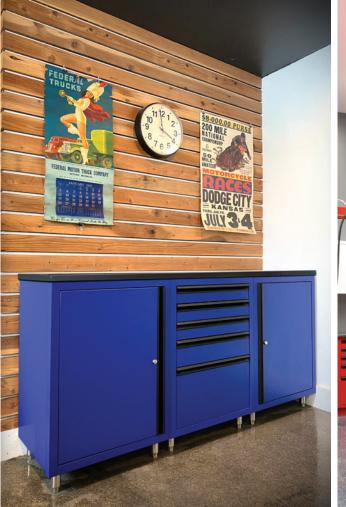

# WHY CHALLENGER DESIGNS?

Each product is crafted from high-quality powder-coated aluminum that won't warp, rot or rust.

Cabinets come fully assembled or with minimal assembly required and are quick to install.

Each cabinet solution is built according to your space and needs to ensure a perfect fit every time.

All products are available with our high-quality aluminum, stainless steel or custom maple butcher block countertops, or can be built to support any countertop material you source.

In-house designers to create the perfect layout for you.

Built from start to finish in the USA.

Limited lifetime warranty.

Looking for a particular aesthetic? Hundreds of cabinet design options await, including custom finishes, countertops, bartops, configurable pegboards and add-ons that work for you.

#### Design Features

- Durable powder-coated aluminum cabinetry
- Customizable designs
- Full-extension drawers
- Will not warp or rot
- Cabinets arrive fully assembled
- Easy to set up/install
- Low maintenance
- Limited lifetime warranty
- Made in America